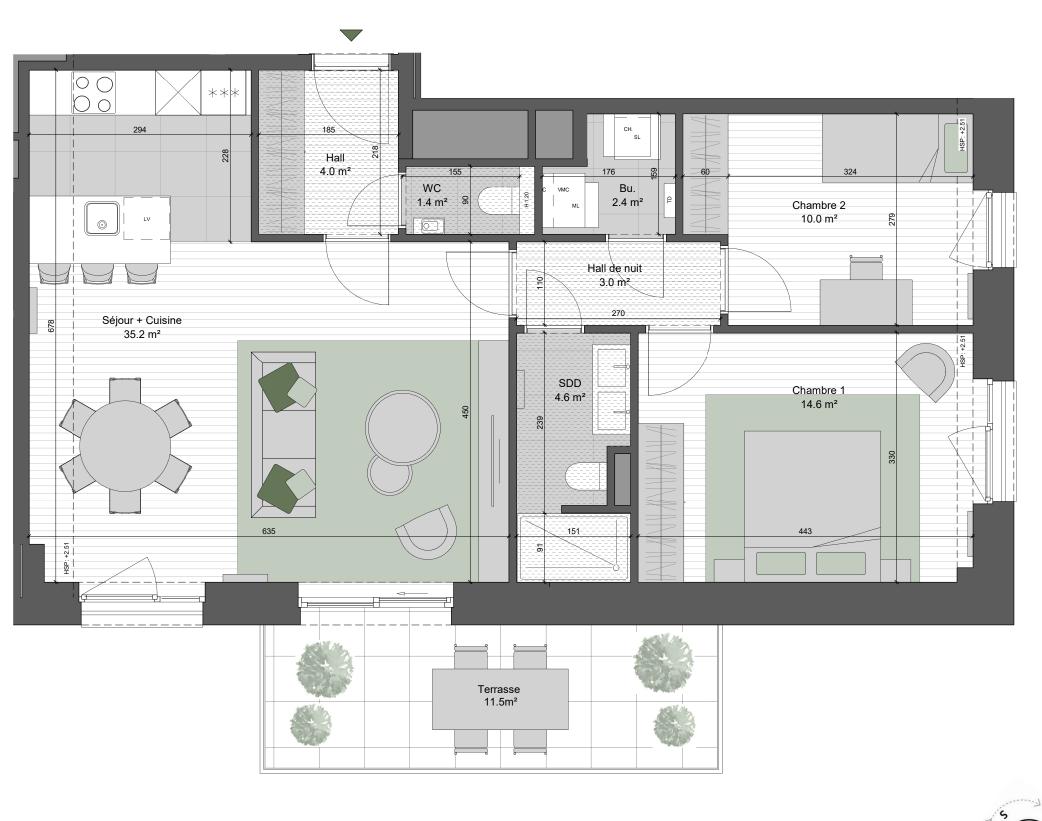

SCALE 1:50

- Measurements are given on a gross basis, without finishing work. Some measurements and drawings can be subject to changes during construction.
- -Each difference being more or less and within acceptable tolerances, will mean a loss of profit to the buyer without price adjustments
- -Changes may be made to this plan according to the realization requirements.
- -The furniture and the flooring layout are given only as an example.
- -Full information about the radiators, electrical and ventilation equipment will be provided during construction.
- -The measurements of the radiators and the location of the false ceilings are given only as an example.
- -The kitchen layout and technical equipment sizes are provided for information only and are not contractual. Specific documents can be provided during construction

## **APARTMENT C.2.03**

SITUATION